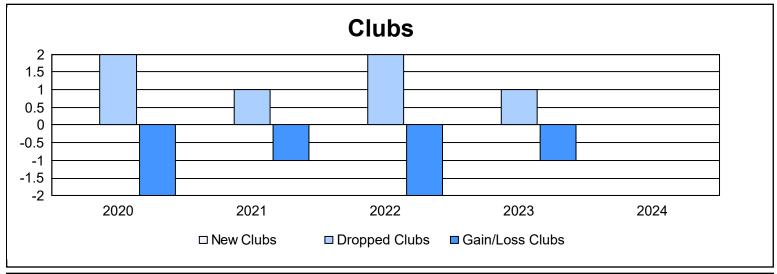

District 17 N As of June 2024 Cumulative

| Year      | New<br>Clubs | Dropped<br>Clubs | Gain/<br>Loss<br>Clubs | New<br>Members | Charter<br>Members | Reinstate<br>Members | Transfer<br>Members | Total<br>Member<br>Added | Total<br>Members<br>Dropped | Gain/<br>Loss<br>Members |
|-----------|--------------|------------------|------------------------|----------------|--------------------|----------------------|---------------------|--------------------------|-----------------------------|--------------------------|
| 2019-2020 | 0            | 2                | -2                     | 79             | 0                  | 3                    | 7                   | 89                       | 167                         | -78                      |
| 2020-2021 | 0            | 1                | -1                     | 122            | 0                  | 4                    | 4                   | 130                      | 149                         | -19                      |
| 2021-2022 | 0            | 2                | -2                     | 149            | 0                  | 4                    | 5                   | 158                      | 189                         | -31                      |
| 2022-2023 | 0            | 1                | -1                     | 183            | 1                  | 5                    | 11                  | 200                      | 150                         | 50                       |
| 2023-2024 | 0            | 0                | 0                      | 116            | 1                  | 22                   | 5                   | 144                      | 213                         | -69                      |
| Average   | 0            | 1                | -1                     | 130            | 0                  | 8                    | 6                   | 144                      | 174                         | -29                      |